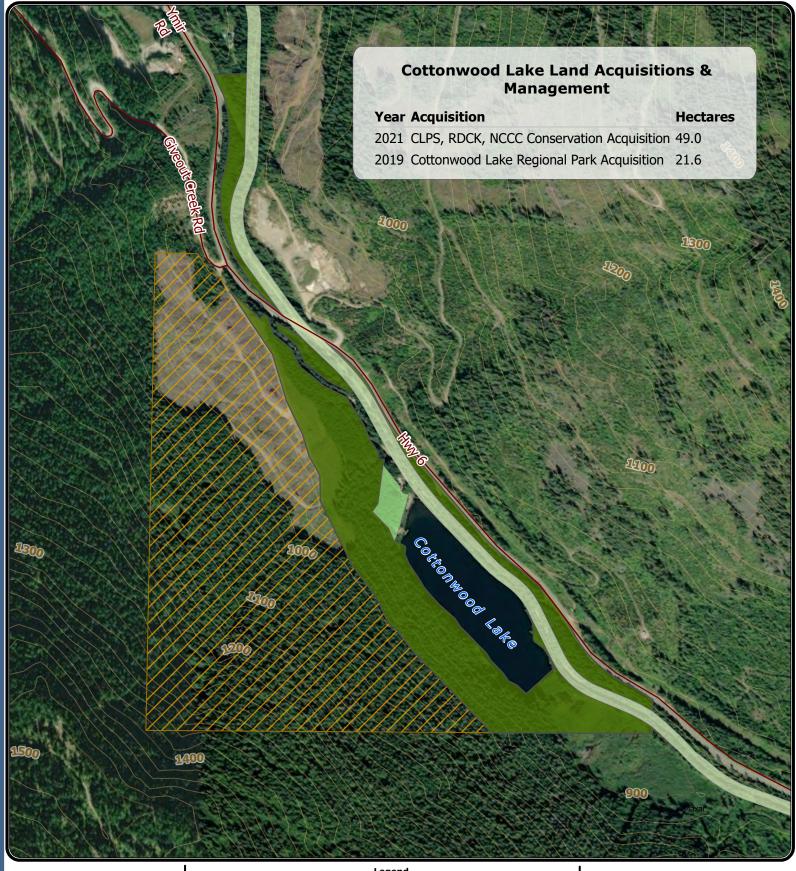

## Legend

Conservation Land Managed by Nature Conservancy of Canada (NCC)

Cottonwood Lake Preservation Society, RDCK, NCC

Regional Parks & Regional Trails Managed by RDCK

Cottonwood Lake Regional Park Acquisition